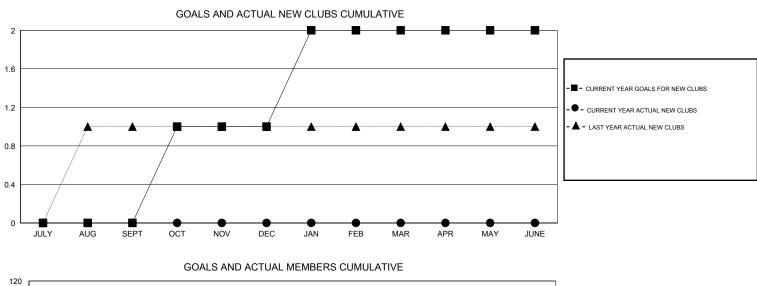

## THOMAS MATNEY GMT:

 $\mathsf{GMT} \; \mathsf{CA} \; 1$ Clubs Members RESULTS FOR 2015-2016 RESULTS FOR 2015-2016 NEW CLUB NEW CLUBS DROPPED NET NEW MEMBER CHARTER AND DROPPED NET QUARTER QUARTER GOAL CLUBS GAIN/LOSS GOAL NEW MEMBERS MEMBERS GAIN/LOSS ADDED 0 0 0 0 5 19 34 -15 JULY/AUG/SEPT JULY/AUG/SEPT 0 2 -2 35 26 41 -15 1 OCT/NOV/DEC OCT/NOV/DEC 0 0 0 35 0 0 0 1 JAN/FEB/MAR JAN/FEB/MAR 0 0 0 0 10 0 0 0 APR/MAY/JUNE APR/MAY/JUNE