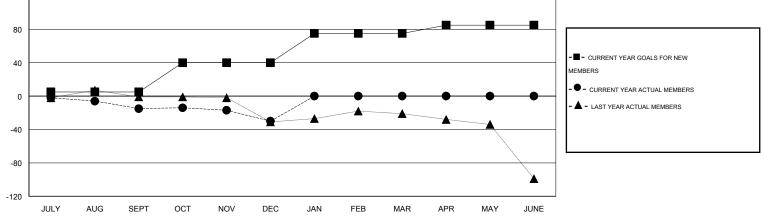

## THOMAS MATNEY GMT:

 $\mathsf{GMT} \; \mathsf{CA} \; 1$ Clubs Members RESULTS FOR 2015-2016 RESULTS FOR 2015-2016 NEW CLUB NEW CLUBS DROPPED NET NEW MEMBER CHARTER AND DROPPED NET QUARTER QUARTER GOAL CLUBS GAIN/LOSS GOAL NEW MEMBERS MEMBERS GAIN/LOSS ADDED 0 0 0 0 5 19 34 -15 JULY/AUG/SEPT JULY/AUG/SEPT 0 2 -2 35 26 41 -15 1 OCT/NOV/DEC OCT/NOV/DEC 0 0 0 35 0 0 0 1 JAN/FEB/MAR JAN/FEB/MAR 0 0 0 0 10 0 0 0 APR/MAY/JUNE APR/MAY/JUNE